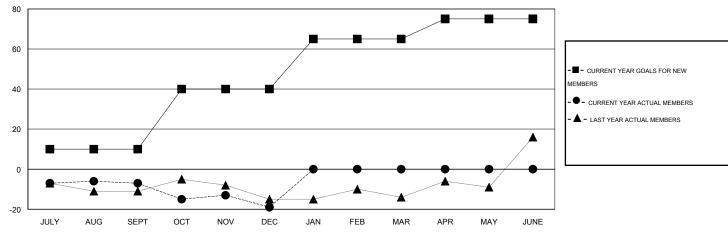

#### GOALS AND ACTUAL MEMBERS CUMULATIVE

| DROPPED CLUBS: 0 |    | 9 CLUBS OF 29 ADDED 1 OR MORE<br>NEW MEMBERS | GENDER DISTRIBUTION  MALE 225 (63.56%) |              |     |
|------------------|----|----------------------------------------------|----------------------------------------|--------------|-----|
| DROPPED MEMBERS  |    |                                              | FEMALE                                 | 129 (36.44%) |     |
| DECEASED         | 0  | CLICK HERE FOR HEALTH                        | FAMILY UNIT MEMBERS                    |              | 120 |
| CLUB CANCELLED 0 |    | ASSESSMENT DATA                              | HEAD OF HOUSEHOLD                      |              | 54  |
| OTHER            | 45 |                                              |                                        |              |     |
| TOTAL            | 45 |                                              | NON-HEAD OF HOUSEHOL                   | D            | 66  |